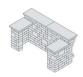

# Until now, your outdoor cooking and entertaining has never generated so many ooh's and aah's...

For outdoor living enthusiasts who love cooking and entertaining, the Grand Island SatGrill series is a wonderful addition to your home's backyard. What better way to spend time with your friends and family, relaxing and cooking in your own unique outdoor living area. And at eight feet long, you'll have no shortage of counter space.

#### Standard Features:

- · Easy to assemble, course-by-course instructions
- Concrete pre-cut and sized to fit
   Steel reinforcements included
- Super-Stik adhesive included
- Rockwood's multi-piece Lakeland wall system
- Silver Creek's hand-chiseled limestone tops

#### Necessories Grand Island Bar and Grill Series:

#### GRAND ISLAND BAR 8'

96" W x 48" D x 46" H \$2,500 msrp

#### GRAND ISLAND BAR/GRILL WITH STORAGE

96" W x 48" D x 46" H Vermont Castings Heritage VCS300 built-in stainless gas grill, 24" W x 24" H stainless steel door \$5.290 msrp

### GRAND ISLAND BAR/GRILL WITH STORAGE AND

REFRIGERATOR OPENING

96" W x 48" D x 46" H Vermont Castings Heritage VCS300 built-in stainless gas grill, 24" W x 16" H stainless steel door

## GRILL SURROUND

96" W x 48" D x 46" H 60" W opening accommodates standing grills

\$1,995 msrp