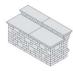

now, your outdoor cooking and entertaining has never generated so many ooh's and aah's...

For outdoor living enthusiasts who love cooking and entertaining, the Grand Island SatGrill series is a wonderful addition to your home's backyard. What better way to spend time with your friends and family, relaxing and cooking in your own unique outdoor living area. And at eight feet long, you'll have no shortage of counter space.

#### Standard Features:

- · Easy to assemble, course-by-course instructions
- Concrete pre-cut and sized to fit
   Steel reinforcements included
- Super-Stik adhesive included
- Rockwood's multi-piece Lakeland wall system
- Silver Creek's hand-chiseled limestone tops

No cutting, no guessing, no hassles - no problem

#### Necessories Grand Island Bar and Grill Series:



#### GRAND ISLAND BAR 8'

96" W x 48" D x 46" H \$2,500 msrp



#### GRAND ISLAND BAR/GRILL WITH STORAGE

96" W x 48" D x 46" H Vermont Castings Heritage VCS300 built-in stainless gas grill, 24" W x 24" H stainless steel door \$5.290 msrp



### GRAND ISLAND BAR/GRILL WITH STORAGE AND

REFRIGERATOR OPENING

96" W x 48" D x 46" H Vermont Castings Heritage VCS300 built-in stainless gas grill, 24" W x 16" H stainless steel door



## GRILL SURROUND

96" W x 48" D x 46" H 60" W opening accommodates standing grills

\$1,995 msrp



#### **CORNER RETURN** 48" W x 36" D x 46" H

\$2,500 msrp

Available August 1st



\$5,290 msrp

BAR SECTION 4'

48" W x 48" D x 46" H \$1.495 suggested msrp

#### For more information:

Cathy Haggerty chaggerty@rockwoodwalls.com
Office: 507-529-2871
Direct: 507-5