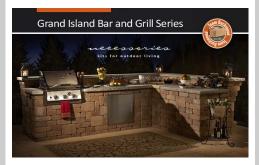

# Until now, your outdoor cooking and entertaining has never generated so many ooh's and aah's...

For outdoor living enthusiasts who love cooking and entertaining, the Grand Island SatGrill series is a wonderful addition to your home's backyard. What better way to spend time with your friends and family, relaxing and cooking in your own unique outdoor living area. And at eight feet long, you'll have no shortage of counter space.

#### Standard Features:

- · Easy to assemble, course-by-course instructions
- Concrete pre-cut and sized to fit
   Steel reinforcements included
- Super-Stik adhesive included
- Rockwood's multi-piece Lakeland wall system
- Silver Creek's hand-chiseled limestone tops