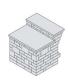

#### **CORNER RETURN** 48" W x 36" D x 46" H

\$2,500 msrp

Available August 1st

\$5,290 msrp

BAR SECTION 4'

48" W x 48" D x 46" H \$1.495 suggested msrp