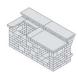

#### GRAND ISLAND BAR/GRILL WITH STORAGE

96" W x 48" D x 46" H Vermont Castings Heritage VCS300 built-in stainless gas grill, 24" W x 24" H stainless steel door \$5.290 msrp

### GRAND ISLAND BAR/GRILL WITH STORAGE AND

REFRIGERATOR OPENING

96" W x 48" D x 46" H Vermont Castings Heritage VCS300 built-in stainless gas grill, 24" W x 16" H stainless steel door