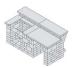

## GRILL SURROUND

96" W x 48" D x 46" H 60" W opening accommodates standing grills

\$1,995 msrp